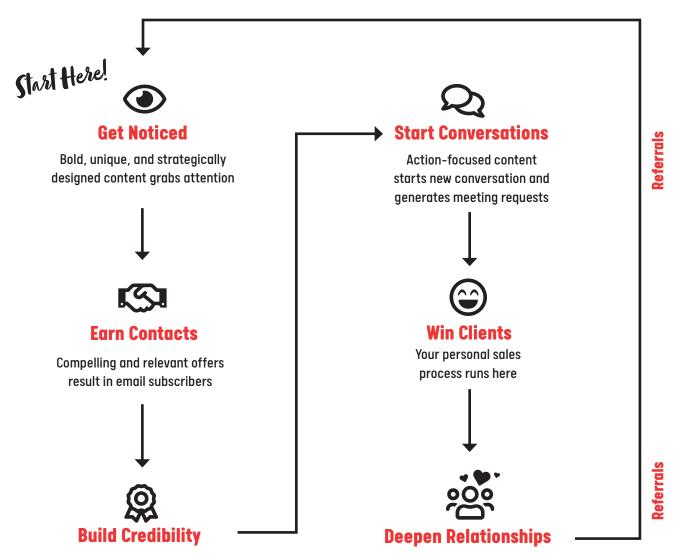

# Achieve better results with a STRATEGY The Cold to Gold Framewo

The Cold to Gold Framework is our proven strategy to help you take your prospects and turn them into clients.

The campaigns in this Marketing Mix fit into various positions within the framework to help you create a robust marketing experience for your clients and prospects.

Match up the icons below to the campaigns within the mix!

Ongoing meaningful outreach **Educational nurturing** ensures that clients feel sequences turn email appreciated and prompts sharing subscribers into warm leads

With such robust content to sift through every month, we'd like to give you our top picks. You can launch these on your own or with us in a Launch It! Session.

Just a little reminder;

Build Credibility

Start Conversations